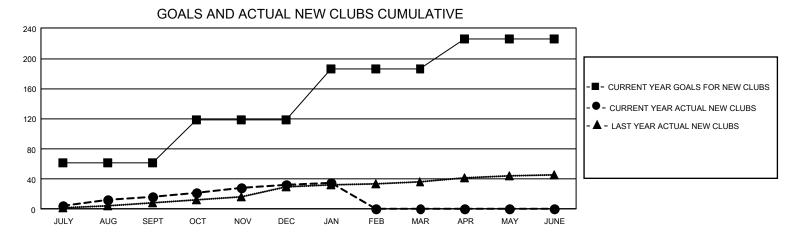

## GAT Constitutional Area 5 - Korea

REPORT DOES NOT INCLUDE CLUBS IN UNDISTRICTED AREAS.

| Clubs                 |               |           |               | Members               |                        |                         |                                                    |
|-----------------------|---------------|-----------|---------------|-----------------------|------------------------|-------------------------|----------------------------------------------------|
| RESULTS FOR 2021-2022 |               |           |               | RESULTS FOR 2021-2022 |                        |                         |                                                    |
| QUARTER               | NEW CLUB GOAL | NEW CLUBS | DROPPED CLUBS | QUARTER               | BER GROWTH NET<br>GOAL | MEMBER GROWTH<br>ACTUAL | DROPPED<br>MEMBERS ACTUAL<br>(including transfers) |
| JULY/AUG/SEPT         | 183           | 16        | 27            | JULY/AUG/SEPT         | 2925                   | 3,743                   | 2,365                                              |
| OCT/NOV/DEC           | 174           | 17        | 10            | OCT/NOV/DEC           | 2400                   | 2,161                   | 2,604                                              |
| JAN/FEB/MAR           | 201           | 2         | 1             | JAN/FEB/MAR           | 2293                   | 920                     | 280                                                |
| APR/MAY/JUNE          | 120           | 0         | 0             | APR/MAY/JUNE          | 1738                   | 0                       | 0                                                  |