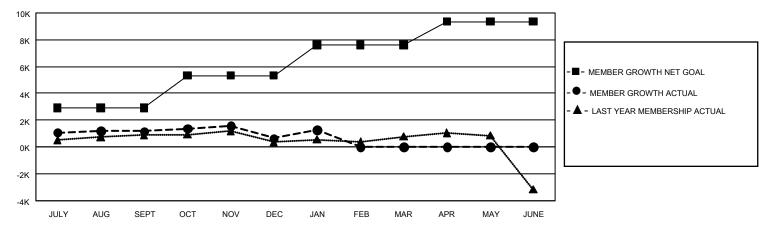

## GAT Constitutional Area 5 - Korea

REPORT DOES NOT INCLUDE CLUBS IN UNDISTRICTED AREAS.

| Clubs                 |               |           |               | Members               |                        |                         |                                                    |
|-----------------------|---------------|-----------|---------------|-----------------------|------------------------|-------------------------|----------------------------------------------------|
| RESULTS FOR 2021-2022 |               |           |               | RESULTS FOR 2021-2022 |                        |                         |                                                    |
| QUARTER               | NEW CLUB GOAL | NEW CLUBS | DROPPED CLUBS | QUARTER               | BER GROWTH NET<br>GOAL | MEMBER GROWTH<br>ACTUAL | DROPPED<br>MEMBERS ACTUAL<br>(including transfers) |
| JULY/AUG/SEPT         | 183           | 16        | 27            | JULY/AUG/SEPT         | 2925                   | 3,743                   | 2,365                                              |
| OCT/NOV/DEC           | 174           | 17        | 10            | OCT/NOV/DEC           | 2400                   | 2,161                   | 2,604                                              |
| JAN/FEB/MAR           | 201           | 2         | 1             | JAN/FEB/MAR           | 2293                   | 920                     | 280                                                |
| APR/MAY/JUNE          | 120           | 0         | 0             | APR/MAY/JUNE          | 1738                   | 0                       | 0                                                  |